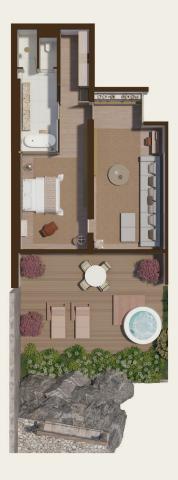

## 115 sq. m | 2 guests | 1 bedroom | 1 living room | 1 bathroom | 40 sq. m terrace | Extra bed option

Named after the Old Dubrovnik word for love, the goal of this suite is simple - to make one fall in love with the city. And we do believe that this is the place where love at first sight happens. Floor-to-ceiling windows frame breathtaking views of the Adriatic Sea and the Old Town, and a panoramic terrace invites guests to relax in a jacuzzi while listening to the sounds of the waves. The bathroom stands out with two marble sinks, a walk-in shower, a bathtub, and

Fall in love with Dubrovnik from a designer suite, featuring 1 living room and bedroom with floor-to-ceiling windows and a 40 sq. m terrace with direct views of the Adriatic Sea and the Old Town of Dubrovnik.