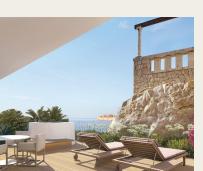

## 115 sq. m | 2 guests | 1 bedroom | 1 living room | 1 bathroom | 40 sq. m terrace | Extra bed option

Named after the Old Dubrovnik word for love, the goal of this suite is simple - to make one fall in love with the city. And we do believe that this is the place where love at first sight happens. Floor-to-ceiling windows frame breathtaking views of the Adriatic Sea and the Old Town, and a panoramic terrace invites guests to relax in a jacuzzi while listening to the sounds of the waves. The bathroom stands out with two marble sinks, a walk-in shower, a bathtub, and

Fall in love with Dubrovnik from a designer suite, featuring 1 living room and bedroom with floor-to-ceiling windows and a 40 sq. m terrace with direct views of the Adriatic Sea and the Old Town of Dubrovnik.